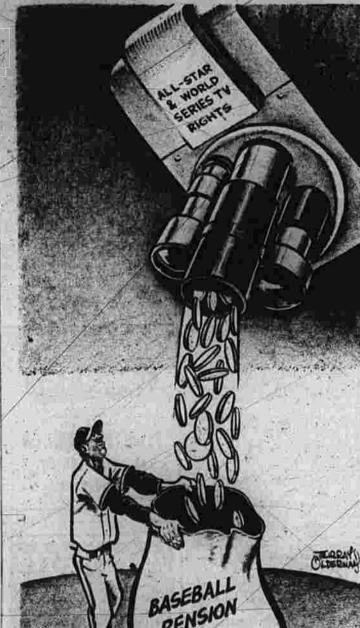

urageous fight a success.

Immy had to build up his skill at the plate to go with his remarkable sense of timing and quick jump on the ball afield.

Biggest Ovation

No longer is the father of five the "other outfielder" for Boston with Ted Williams and Jackie Jensen, The 28.092 fans at Fenway Park last night gave Piersall the biggest ovation when the pregame lineups were announced on the public address system.

Pierce of Chicago, 13-3, 1813.

Brewer, Boston 11-3, 785; Sturdivant, New York, 7-2, 778; Kucks, New York, 12-4, 750; Sullivant, Boston, 8-3, 727.

Strikeouis Score, Cleveland, 118; Pierce, Chicago, 96; Pascual, Washington, 84; Wynn, Cleveland, 80; Hoeft, Detroit, 78.

National League Batting (based on 175 at bats) Balley, Cincinnati, 333; Boyer, St. Louis, 320; Musial, St. Louis



Boxer Going Blind at 21 st. Louis, 320; Musial, St. Louis and Aaron, Milwankee, 312; Robited acreen. It marked the third time in five games Jim had driven in the deciding run or runs.

The hit and run sign was on but I shook it off," Piersall said afterward, "I was determined to go for the long one. I thought the pitch was a fastball though it may can be said afterward. The hit and run sign was on but I shook it off," Piersall said afterward, "I was determined to go for the long one. I though the pitch was a fastball though it may can be said afterward. The hit and run sign was on but I shook it off," Piersall said afterward. "I was determined to go for the long one. I though the pitch was a fastball though it may consider the long one. I though the pitch was a fastball though it may be