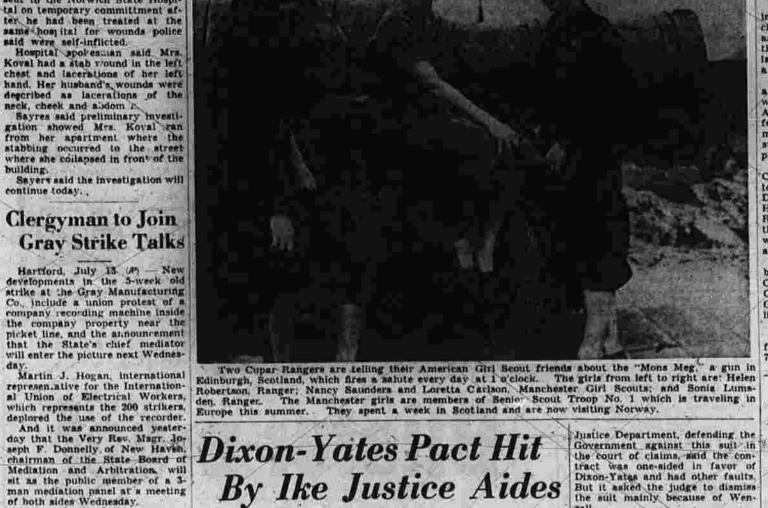

**NORMAN'S** 

445 HARTFORD RD.

GOODYEAR

TEL. MI 3-5179 WEATHER - MUSIC

(32) YESTERDAY'S NEWSREE (52) JOHN DALY AND TRE

21 Bissell St .-- M1 9-7522

Knifed Wife 'Fair.' **Hospital Reports** 

Willimantic, July 13 (P) Mrs. Sophis Koval, about 50, remained in fair condition at the Windham Community Mexicorial Hospital here today with stab wounds State Policeman Sayres said were inlicted 'y her husband John, 56. Koval, a factory worker, was sent to the Norwich State Hospital on temporary committment af-ter he had been treated at the same host ital for wounds police said were self-inflicted. Hospital spolesman said Mrs. Koval had a stab round in the left hand. Her husband's wounds were described as lacerations of the neck, cheek and a dom h.
Sayres said preliminary investigation showed Mrs. Koval ran
from her apartment where the stabbing occurred to the street where she collapsed in front of the Savers said the investigation will