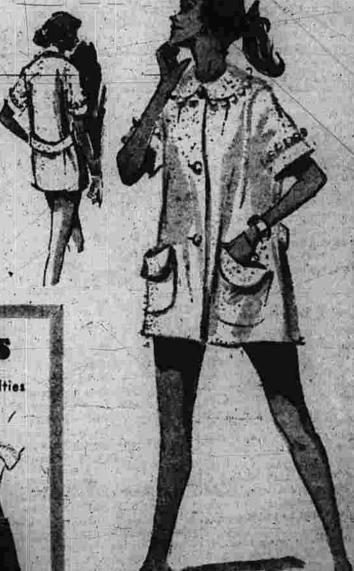

An Outstanding Favorite!

TERRY ROBE

wonderful group of styles!

\$ 599

e very special!

Cannon Terry Short Jacket exactly as sketched. Has boxy large pockets, ball fringe collar and sleeve trim, convertible collar and short sleeve, belt-in white, pink, blue, maize. Sizes small, medium and large.